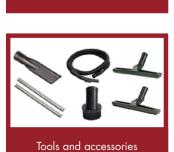

### **30L WET & DRY COMMERCIAL** VACUUM CLEANER

- Powerful 1300 watt motor
- H13 HEPA fine dust filter
- Quiet operation 68 dB(A)
- Durable & Light weight 7.8kg
- 30L tank capacity
- Outstanding water/dirt intake
- Reliable floating gauge even reacts to heavy foam
- Cyclonic water separation system
- Swivel joint on the vacuum hose for easy manueuvering
- Integrated blower fuction
- Ergonomic carry handle
- Robust undercarriage with strong wheels
- On-board hose and tool storage
- Parking position for rods & floor tools
- Dry hard floor nozzle (360mm wide)
- Wet squeegee floor nozzle (360mm wide)
- Stainless steel rods (38mm)
- Crevice nozzle and dusting brush
- Volume flow rate 70L/sec
- Max. suction 260 mbar
- 2.5m suction hose length
- 32mm hose
- 38mm tools/accessories
- 7.5m power cord length
- Fleece vacuum bag