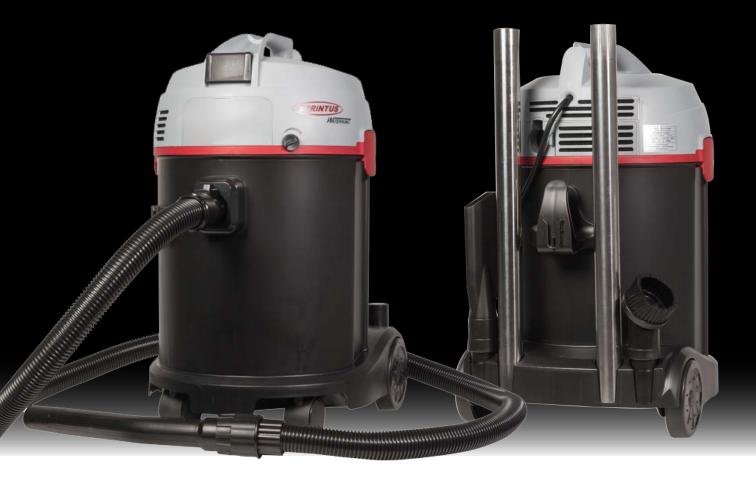

### **30L WET & DRY COMMERCIAL** VACUUM CLEANER

- Powerful 1300 watt motor
- H13 HEPA fine dust filter
- Quiet operation 68 dB(A)
- Durable & Light weight 7.8kg
- 30L tank capacity
- Outstanding water/dirt intake
- Reliable floating gauge even reacts to heavy foam
- Cyclonic water separation system
- Swivel joint on the vacuum hose for easy manueuvering
- Integrated blower fuction
- Ergonomic carry handle
- Robust undercarriage with strong wheels
- On-board hose and tool storage
- Parking position for rods & floor tools
- Dry hard floor nozzle (360mm wide)
- Wet squeegee floor nozzle (360mm wide)
- Stainless steel rods (38mm)
- Crevice nozzle and dusting brush
- Volume flow rate 70L/sec
- Max. suction 260 mbar
- 2.5m suction hose length
- 32mm hose
- 38mm tools/accessories
- 7.5m power cord length
- Fleece vacuum bag

Suction control

### Model: V-WKING

Cable storage

Integrated blower function

H13 HEPA filter

RINTUS

CLEANSTAR

(03) 9460 5655 🛛 🖂 sales@cleanstar.com.au