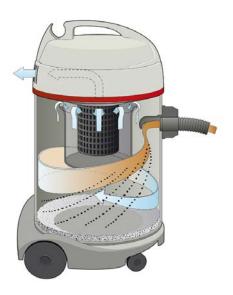

Unique cyclonic water separation system to reduce foaming and maintenance

#### **Cyclonic Water Separation System**

When vacuuming up water, the cyclonic action inside the tank is designed to avoid foaming of the water and is less likely to interefere with the motor and therefore increase the lifespan of the machine.

### **Reliable Float System**

The responsive floating gauge even reacts during heavy foaming.

Cyclonic water separation system

(03) 9460 5655 🛛 🖂 sales@cleanstar.com.au

Cleanstar.com.au

WATERKING