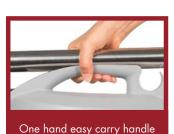

### **30L WET & DRY COMMERCIAL** VACUUM CLEANER

- Powerful 1300 watt motor
- H13 HEPA fine dust filter
- Quiet operation 68 dB(A)
- Durable & Light weight 7.8kg
- 30L tank capacity
- Outstanding water/dirt intake
- Reliable floating gauge even reacts to heavy foam
- Cyclonic water separation system
- Swivel joint on the vacuum hose for easy manueuvering
- Integrated blower fuction
- Ergonomic carry handle
- Robust undercarriage with strong wheels
- On-board hose and tool storage
- Parking position for rods & floor tools
- Dry hard floor nozzle (360mm wide)
- Wet squeegee floor nozzle (360mm wide)
- Stainless steel rods (38mm)
- Crevice nozzle and dusting brush
- Volume flow rate 70L/sec
- Max. suction 260 mbar
- 2.5m suction hose length
- 32mm hose
- 38mm tools/accessories
- 7.5m power cord length
- Fleece vacuum bag