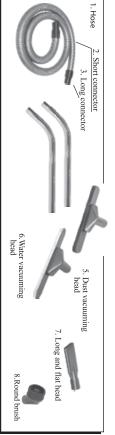

| 440 mm      | Tank diameter  | 220-240V                 | Working voltage |
| SC-602S/SC-602J/SC-603J                                                                                                                                                                                            | Circulating | Cooling mode   | 60 L                     | Capacity        |
|                                                                                                                                                                                                                    | 250 bar     | Vacuum suction | SC-602S/SC-602J/SC-603J  | Model           |

### **Standard attachment:**