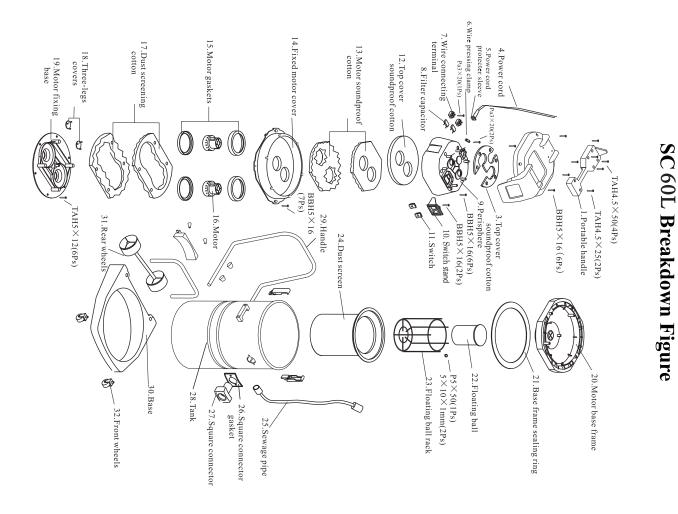

# SC60L Dust and Water Vacuum Cleaner

#### Features:

e.g. large scale workshops, factory premises, malls, hotels, office dust and water vacuuming. The product is suitable for a variety of uses, buildings and other large scale public places. With a strong responding motor, this machine has a very ideal effect in

#### Main unit:





## **Technological parameters:**

71

| ModelSC-602S/SC-602J/SC-603JVacuum suction250 barCapacity60 LCooling modeCirculatingWorking voltage220-240VTank diameter440 mmPower2000W, single-phaseHeight970 mmFunctionDust and water vacuumingMatching partΦ40 | 8 m         | Power cord     | 106 L/s                  | Air flow rate   |
|-----------------------------------------------------------------------------------------------------------------------------------